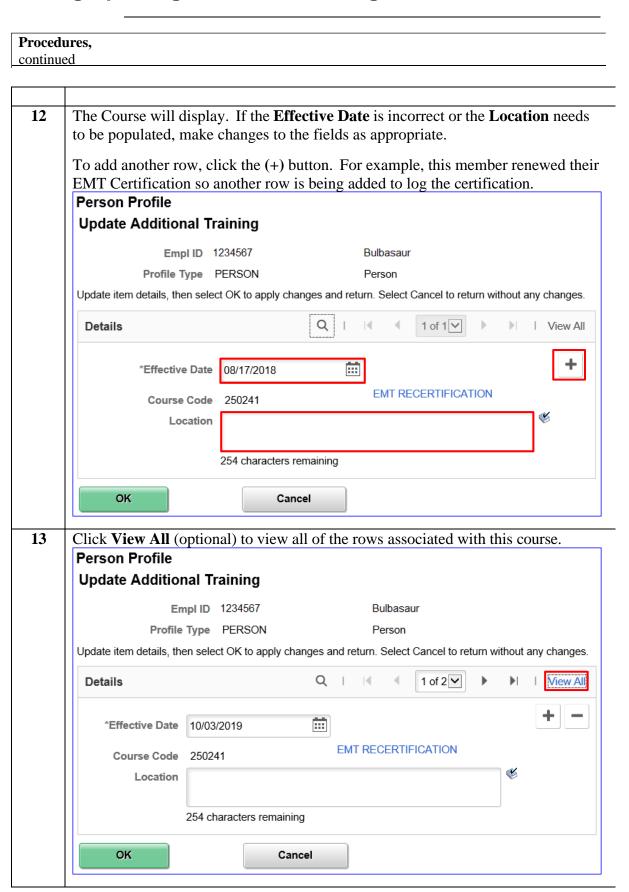

### Procedures,

continued

### Procedures,

continued Step Action Enter the **Course Code** or select the Course Code using the lookup. 7 Person Profile Add New Additional Training Empl ID 1234567 Bulbasaur Profile Type PERSON Person Add item details. Select OK to apply changes and return. Select Cancel to return without making any changes. Select Apply and Add Another to continue adding additional items. QIN Details 1 of 1 🗸 | View All + \*Effective Date 09/13/2019 ... RESERVE NAT'L SECURITY COURSE Q 501457 \*Course Code Location 254 characters remaining oĸ Cancel Apply and Add Another Look Up Course Code Help ADDL COURSES Content Type Content Item ID | begins with Q Content Group Type | begins with | Q Content Group begins with Description begins with Reserve Search Cancel Basic Lookup Search Results 1-5 of 5 View 100 Content Group Type Content Content Description Item ID Group RESERVE NAT'L SECURITY COURSE 501457 (blank) (blank) (blank) RESERVE OFF JOINT MILITARY OPS RESERVE OFF NATL SEC DECMAKR 501450 (blank) (blank) 501459 (blank) (blank) RESERVE OFF STRATEGY & POLICY 502420 Reserve RB-S Boat Crew Member