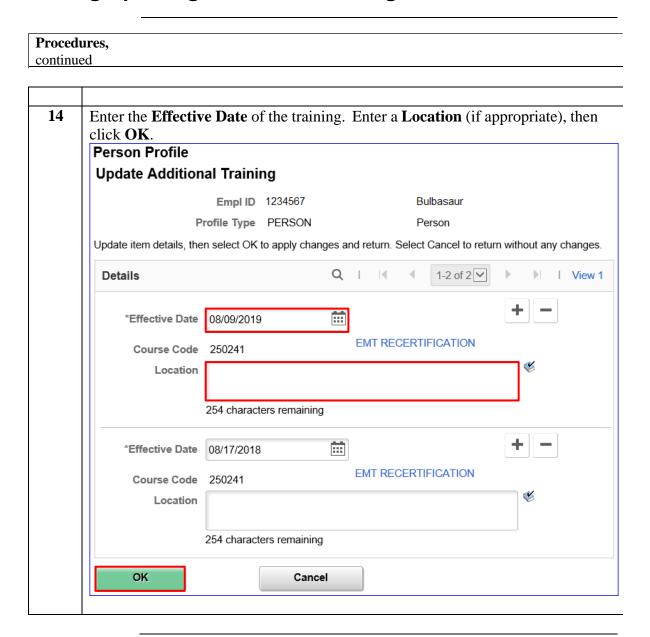

### Procedures,

continued Step Action Enter the **Course Code** or select the Course Code using the lookup. 7 Person Profile Add New Additional Training Empl ID 1234567 Bulbasaur Profile Type PERSON Person Add item details. Select OK to apply changes and return. Select Cancel to return without making any changes. Select Apply and Add Another to continue adding additional items. QIN Details 1 of 1 🗸 | View All + \*Effective Date 09/13/2019 ... RESERVE NAT'L SECURITY COURSE Q 501457 \*Course Code Location 254 characters remaining oĸ Cancel Apply and Add Another Look Up Course Code Help ADDL COURSES Content Type Content Item ID | begins with Q Content Group Type | begins with | Q Content Group begins with Description begins with Reserve Search Cancel Basic Lookup Search Results 1-5 of 5 View 100 Content Group Type Content Content Description Item ID Group RESERVE NAT'L SECURITY COURSE 501457 (blank) (blank) (blank) RESERVE OFF JOINT MILITARY OPS RESERVE OFF NATL SEC DECMAKR 501450 (blank) (blank) 501459 (blank) (blank) RESERVE OFF STRATEGY & POLICY 502420 Reserve RB-S Boat Crew Member