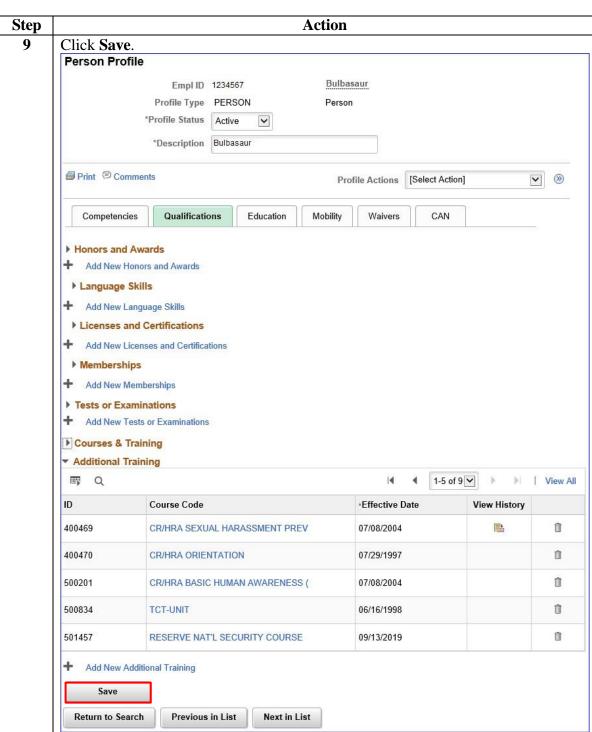

### **Adding/Updating Additional Training**

#### Procedures.

continued Step **Action** 3 The Person Profile page will display. Click the **Qualifications** tab. **Person Profile** Empl ID 1234567 Bulbasaur Profile Type PERSON Person \*Profile Status Active \*Description Bulbasaur × Print Comments **∨** ⊗ Profile Actions [Select Action] Competencies Qualifications Education Waivers CAN Competencies 1-3 of 3 🗸 ₩, Q | View All ID Competency \*Effective Date Proficiency **Evaluation Type** CMCJV Collateral Duty Silver Badge 02/22/2013 Approved/Official Good PERJR 11/03/2010 Senior Enlisted Service Academ Approved/Official Good YNCM YNCM ERATS 01/26/2016 3-Good Approved/Official Add New Competencies ▼ Officer Specialty Code There are currently no Officer Specialty Code for this profile. Please add one if required. ▼ Profile Content There are currently no for this profile. Please add one if required. Add New Save Next in List Return to Search Previous in List