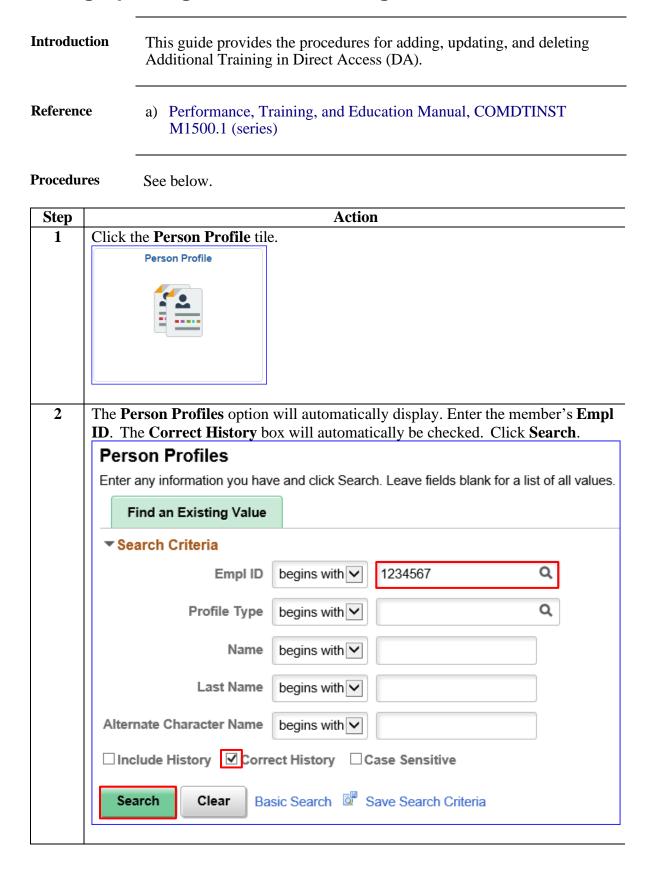

#### Procedures,

continued Step Action 4 Scroll down to the Additional Training section. Click View All (if necessary) to see all of the member's additional training. **Person Profile** Bulbasaur Empl ID 1234567 PERSON Profile Type Person \*Profile Status Active \*Description Bulbasaur Print Comments Profile Actions [Select Action] **>>** ~ Qualifications Competencies Education Mobility Waivers CAN Honors and Awards 瞒 1-5 of 18 ~ ▶ | View All Q Honor and Award View History CGREO
Courses & Training Roat Forces Operations Insigni 1-5 of 5 🗸 Q View All Course Code \*Effective Date V0/3U/3UUV Additional Training View All 瞒 Q 1-5 of 8 🗸 Course Code View History ID \*Effective Date BOATSWAIN'S MATE 210010 07/31/1998 210200 YEOMAN 05/02/2000 m 230440 LEADERSHIP & MANAGEMENT ROADSH 11/17/2000 340720 î LEADERSHIP & MANAGEMENT SCHOOL 11/13/2000 400469 CR/HRA SEXUAL HARASSMENT PREV 07/08/2004 Add New Additional Training Save Previous in List **Next in List** Return to Search