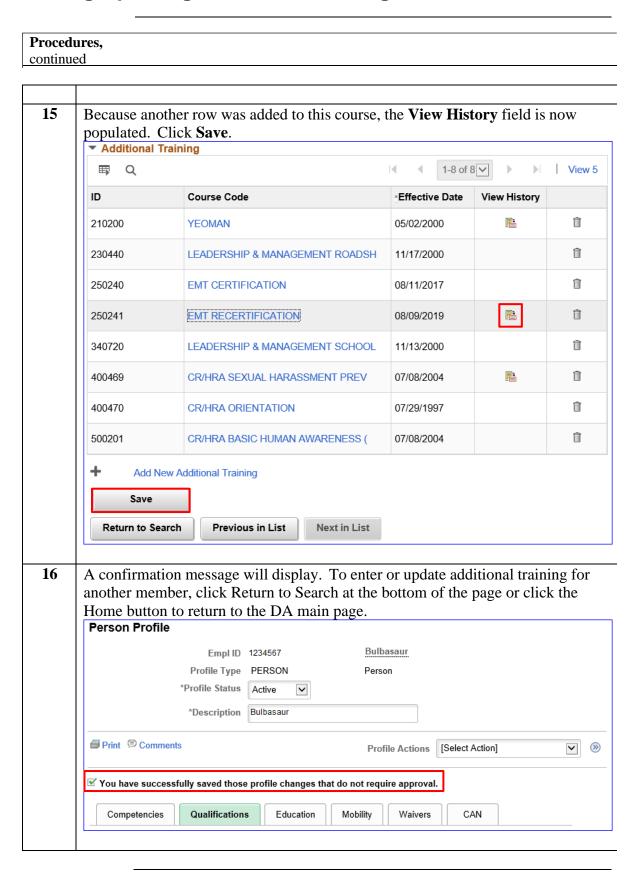

dd Another to continue adding additional items. QIN Details 1 of 1 🗸 | View All + \*Effective Date 09/13/2019 ... RESERVE NAT'L SECURITY COURSE Q 501457 \*Course Code Location 254 characters remaining oĸ Cancel Apply and Add Another Look Up Course Code Help ADDL COURSES Content Type Content Item ID | begins with Q Content Group Type | begins with | Q Content Group begins with Description begins with Reserve Search Cancel Basic Lookup Search Results 1-5 of 5 View 100 Content Group Type Content Content Description Item ID Group RESERVE NAT'L SECURITY COURSE 501457 (blank) (blank) (blank) RESERVE OFF JOINT MILITARY OPS RESERVE OFF NATL SEC DECMAKR 501450 (blank) (blank) 501459 (blank) (blank) RESERVE OFF STRATEGY & POLICY 502420 Reserve RB-S Boat Crew Member



Procedures, continued















Education

Mobility

Waivers

CAN

Competencies

Qualifications