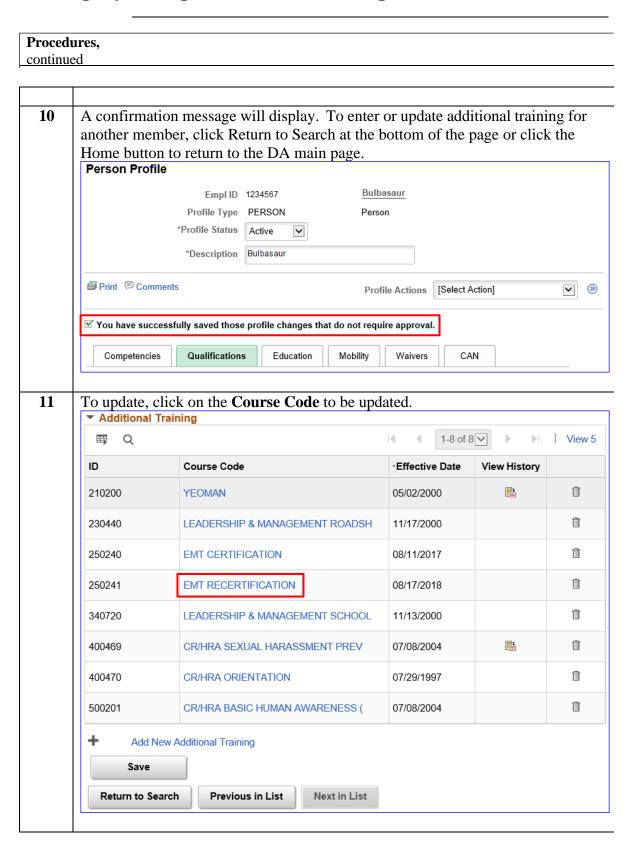

#### Procedures,

continued Step Action 4 Scroll down to the Additional Training section. Click View All (if necessary) to see all of the member's additional training. **Person Profile** Bulbasaur Empl ID 1234567 PERSON Profile Type Person \*Profile Status Active \*Description Bulbasaur Print Comments Profile Actions [Select Action] **>>** ~ Qualifications Competencies Education Mobility Waivers CAN Honors and Awards 瞒 1-5 of 18 ~ ▶ | View All Q Honor and Award View History CGREO
Courses & Training Roat Forces Operations Insigni 1-5 of 5 🗸 Q View All Course Code \*Effective Date V0/3U/3UUV Additional Training View All 瞒 Q 1-5 of 8 🗸 Course Code View History ID \*Effective Date BOATSWAIN'S MATE 210010 07/31/1998 210200 YEOMAN 05/02/2000 m 230440 LEADERSHIP & MANAGEMENT ROADSH 11/17/2000 340720 î LEADERSHIP & MANAGEMENT SCHOOL 11/13/2000 400469 CR/HRA SEXUAL HARASSMENT PREV 07/08/2004 Add New Additional Training Save Previous in List **Next in List** Return to Search

#### Procedures,

continued