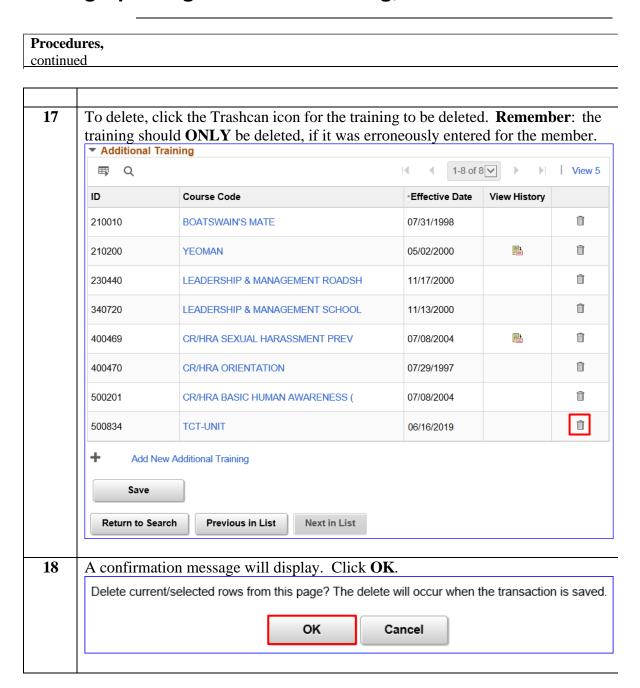

Another to continue adding additional items. QIN Details 1 of 1 🗸 | View All + \*Effective Date 09/13/2019 ... RESERVE NAT'L SECURITY COURSE Q 501457 \*Course Code Location 254 characters remaining oĸ Cancel Apply and Add Another Look Up Course Code Help ADDL COURSES Content Type Content Item ID | begins with Q Content Group Type | begins with | Q Content Group begins with Description begins with Reserve Search Cancel Basic Lookup Search Results 1-5 of 5 View 100 Content Group Type Content Content Description Item ID Group RESERVE NAT'L SECURITY COURSE 501457 (blank) (blank) (blank) RESERVE OFF JOINT MILITARY OPS RESERVE OFF NATL SEC DECMAKR 501450 (blank) (blank) 501459 (blank) (blank) RESERVE OFF STRATEGY & POLICY 502420 Reserve RB-S Boat Crew Member



Procedures, continued















Education

Mobility

Waivers

CAN

Competencies

Qualifications