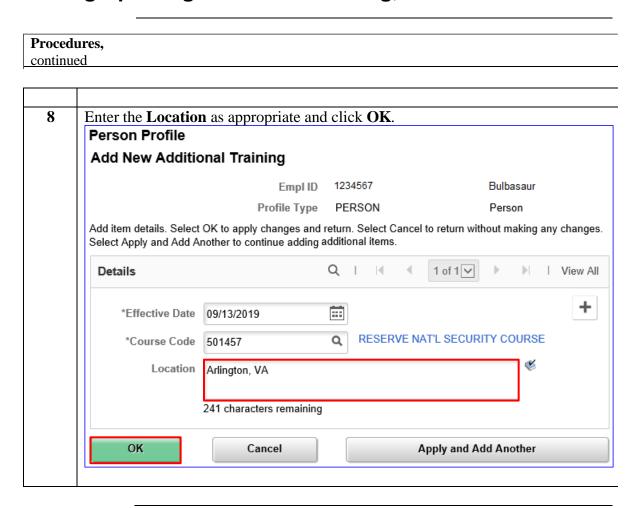

### Procedures,

continued Step Action Enter the **Course Code** or select the Course Code using the lookup. 7 Person Profile Add New Additional Training Empl ID 1234567 Bulbasaur Profile Type PERSON Person Add item details. Select OK to apply changes and return. Select Cancel to return without making any changes. Select Apply and Add Another to continue adding additional items. QIN Details 1 of 1 🗸 | View All + \*Effective Date 09/13/2019 ... RESERVE NAT'L SECURITY COURSE Q 501457 \*Course Code Location 254 characters remaining oĸ Cancel Apply and Add Another Look Up Course Code Help ADDL COURSES Content Type Content Item ID | begins with Q Content Group Type | begins with | Q Content Group begins with Description begins with Reserve Search Cancel Basic Lookup Search Results 1-5 of 5 View 100 Content Group Type Content Content Description Item ID Group RESERVE NAT'L SECURITY COURSE 501457 (blank) (blank) (blank) RESERVE OFF JOINT MILITARY OPS RESERVE OFF NATL SEC DECMAKR 501450 (blank) (blank) 501459 (blank) (blank) RESERVE OFF STRATEGY & POLICY 502420 Reserve RB-S Boat Crew Member