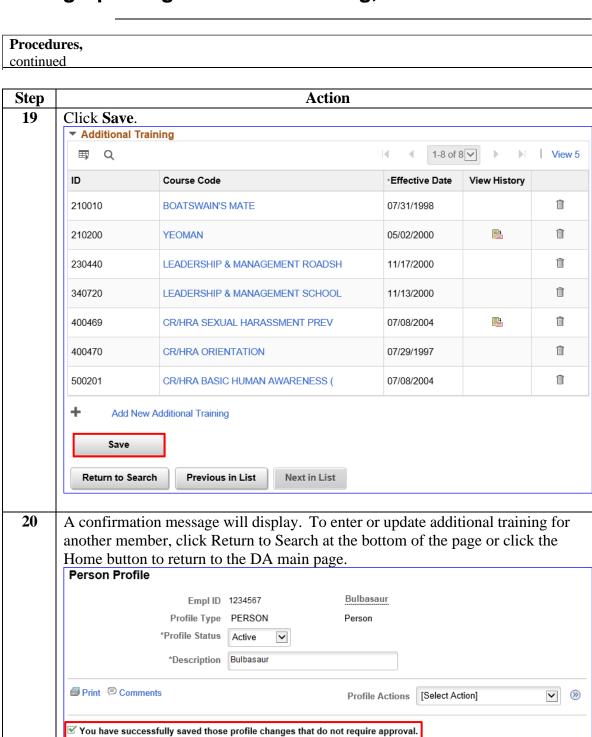

nother to continue adding additional items. QIN Details 1 of 1 🗸 | View All + \*Effective Date 09/13/2019 ... RESERVE NAT'L SECURITY COURSE Q 501457 \*Course Code Location 254 characters remaining oĸ Cancel Apply and Add Another Look Up Course Code Help ADDL COURSES Content Type Content Item ID | begins with Q Content Group Type | begins with | Q Content Group begins with Description begins with Reserve Search Cancel Basic Lookup Search Results 1-5 of 5 View 100 Content Group Type Content Content Description Item ID Group RESERVE NAT'L SECURITY COURSE 501457 (blank) (blank) (blank) RESERVE OFF JOINT MILITARY OPS RESERVE OFF NATL SEC DECMAKR 501450 (blank) (blank) 501459 (blank) (blank) RESERVE OFF STRATEGY & POLICY 502420 Reserve RB-S Boat Crew Member



Procedures, continued















Education

Mobility

Waivers

CAN

Competencies

Qualifications