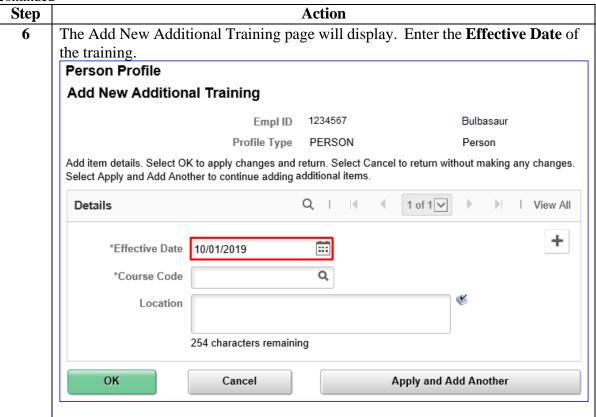

### Procedures,

continued Step Action Enter the **Course Code** or select the Course Code using the lookup. 7 Person Profile Add New Additional Training Empl ID 1234567 Bulbasaur Profile Type PERSON Person Add item details. Select OK to apply changes and return. Select Cancel to return without making any changes. Select Apply and Add Another to continue adding additional items. QIN Details 1 of 1 🗸 | View All + \*Effective Date 09/13/2019 ... RESERVE NAT'L SECURITY COURSE Q 501457 \*Course Code Location 254 characters remaining oĸ Cancel Apply and Add Another Look Up Course Code Help ADDL COURSES Content Type Content Item ID | begins with Q Content Group Type | begins with | Q Content Group begins with Description begins with Reserve Search Cancel Basic Lookup Search Results 1-5 of 5 View 100 Content Group Type Content Content Description Item ID Group RESERVE NAT'L SECURITY COURSE 501457 (blank) (blank) (blank) RESERVE OFF JOINT MILITARY OPS RESERVE OFF NATL SEC DECMAKR 501450 (blank) (blank) 501459 (blank) (blank) RESERVE OFF STRATEGY & POLICY 502420 Reserve RB-S Boat Crew Member